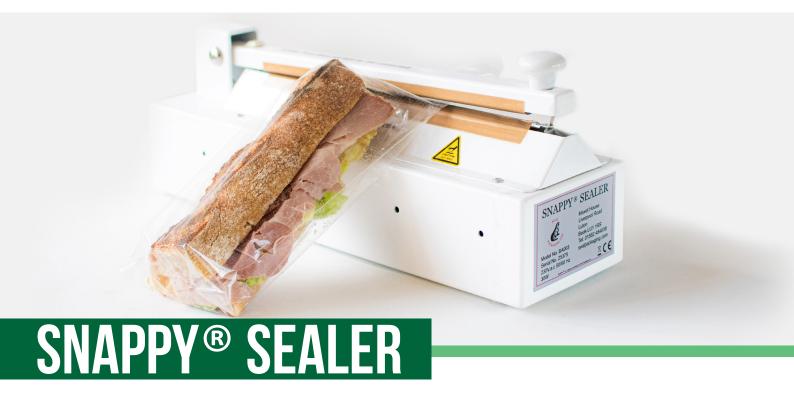

## Keep food fresher for longer with this simple, low cost and highly versatile heat sealer

To operate the Snappy® System just place the product to pack into a Snappy® Bag, Position between the jaw of the sealer, then with just one operation it seals the bag and trims away any excess waste, all in one simple action.

## Seal in the freshness with the Snappy® Heat Sealer

| Code        | Description                                     | Case Size | 50  |
|-------------|-------------------------------------------------|-----------|-----|
| SEA091      | SNAPPY® HEAT SEALER 10" CROC FOR HEAT SEAL BAGS | 1 X 1     | 1/4 |
| COMING SOON | SNAPPY® HEAT SEALER 14" CROC FOR HEAT SEAL BAGS | 1 X 1     |     |
| KBSPK       | 10" SNAPPY® SPARES KIT                          | 1 X 1     |     |
| KBSPK2      | 14" SNAPPY® SPARES KIT                          | 1 X 1     |     |