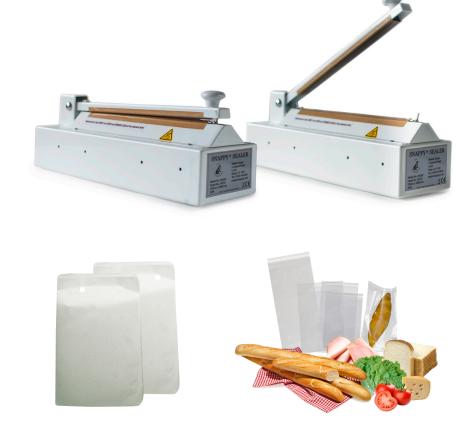

Snappy® bags are manufactured from high grade recyclable polypropylene which ensures glass clear presentation.

A large range of stock bag are available e.g plain, perforated, pearl backed and multi perforated.

All Snappy® bags can be produced to bespoke sizes and printed to customer requirements.

## Versatile range of OPP and PLA bag sizes available

| KB003 150MMX200MM NON PERF BAG OPP OPP CLEAR 1X200       | 0 |
|----------------------------------------------------------|---|
| KB004 150MMX250MM NON PERF BAG OPP OPP CLEAR 1X2000      | 0 |
| KB005 150MMX350MM NON PERF BAG OPP OPP CLEAR 1X2000      | 0 |
| KB006 200MMX250MM NON PERF BAG OPP OPP CLEAR 1X2000      | 0 |
| KB007 250MMX300MM NON PERF BAG OPP OPP CLEAR 1X2000      | 0 |
| KB008 150MMX200MM PERF BAG OPP OPP CLEAR 1X2000          | 0 |
| KB009 150MMX250MM PERF BAG OPP OPP CLEAR 1X2000          | 0 |
| KB010 150MMX350MM PERF BAG OPP OPP CLEAR 1X2000          | 0 |
| KB012 250MMX300MM PERF BAG OPP OPP CLEAR 1X2000          | 0 |
| KB013 300MMX350MM NON PERF BAG OPP OPP CLEAR 1X2000      | 0 |
| KB015 300X400 NON PERF BAG OPP OPP CLEAR 1X2000          | 0 |
| KB017 180X200 NONPERF H/SEAL OPP OPP CLEAR 1X2000        | 0 |
| KB020 280X380 MULTI PERF BAG OPP CLEAR 1X2000            | 0 |
| KB026 200X250 PREMIUM NON PERF BAG OPP CLEAR 1X2000      | 0 |
| KB027 150X350 PREM NON PERF BAG OPP OPP CLEAR 1X2000     | 0 |
| SEA084 250X350 NON PERFORATED BAG OPP CLEAR 1X2000       | 0 |
| SEA087 300X400MM PERF BAGS OPP OPP CLEAR 1X2000          | 0 |
| SEA096 150X200+25MM PLA SNAPPY BAGS PLA CLEAR 1X1000     | 0 |
| SEA097 150X350+25MM LIP PLA SNAPPY BAGS PLA CLEAR 1X100  | 0 |
| SEA098 200X250+25MM LIP PLA SNAPPY BAGS PLA CLEAR 1X1000 | 0 |
| SEA151 110X285+5MM PEARL FILM PERF OPP CLEAR 1X2000      | 0 |